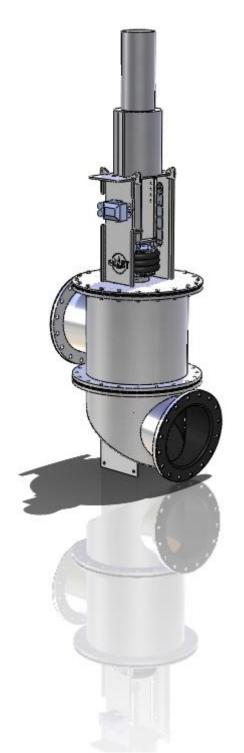

# eDART Single external Dart Valve

eDART is the manufacturer of the external single eDART valve. The valve is optimised for fine control of slurry flow from one flotation machine to the next. The single eDART has a customisable body and flange orientations to suit any plant.

# eDART Single external Dart Valve