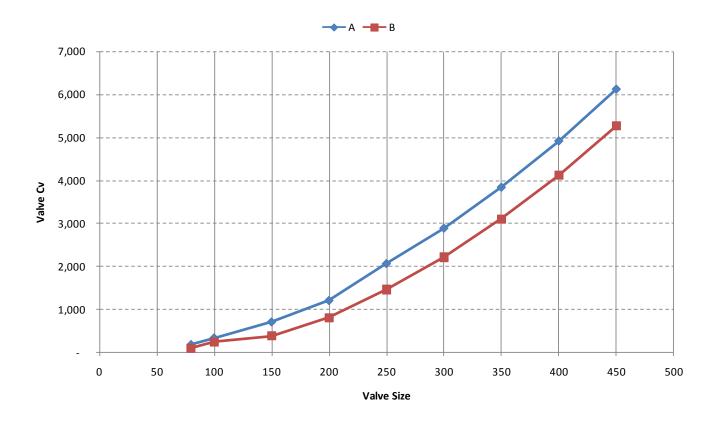

## Valve Cv

| Valve Size | Full Bore ("A") | Reduced Bore ("B") |
|------------|-----------------|--------------------|
| 80         | 179             | 92                 |
| 100        | 334             | 234                |
| 150        | 706             | 374                |
| 200        | 1,204           | 802                |
| 250        | 2,063           | 1,457              |
| 300        | 2,887           | 2,209              |
| 350        | 3,838           | 3,097              |
| 400        | 4,916           | 4,116              |
| 450        | 6,120           | 5,264              |